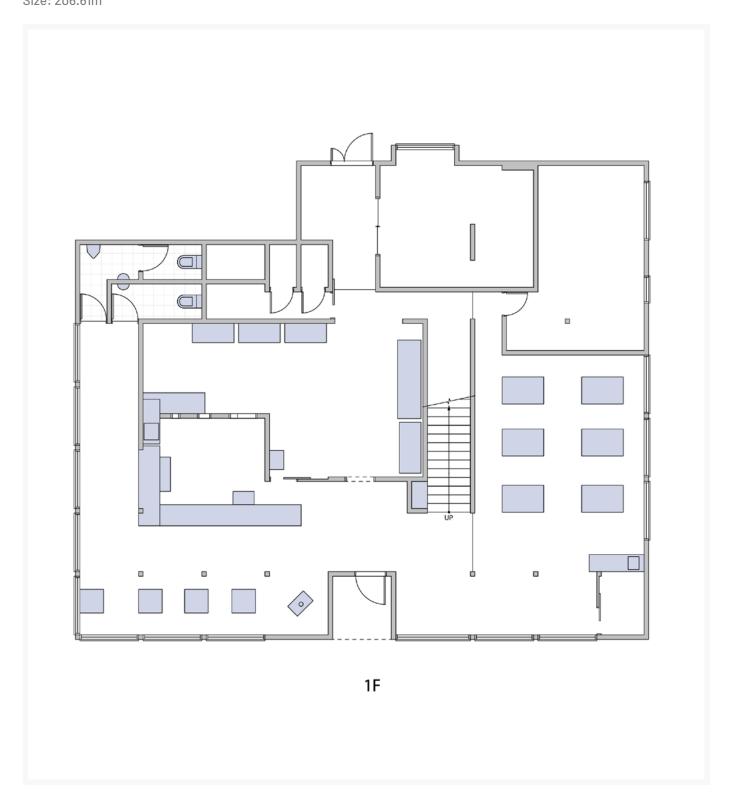

¥36,000 (Estimate)

**Brokerage Type:** 

Intermediary

First Floor Size: 206.61m<sup>2</sup>