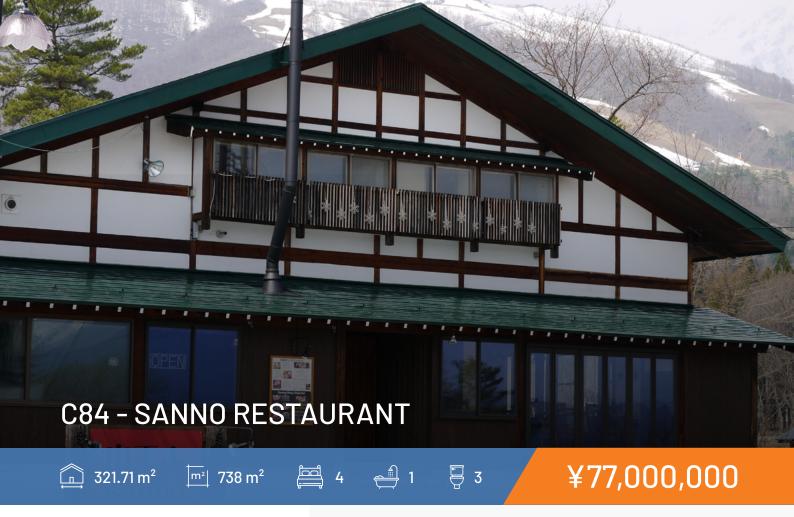

# 3020-837 Hokujo, Echoland, Hakuba Mura

## PROPERTY DESCRIPTION

Former Sanno steakhouse with residential facilities upstairs for sale.

#### **PROPERTY DETAILS**

Year Built:

1982

**Property Type:** 

COMMERCIAL

Zoning:

Unspecified

Reference No.:

C84

**Construction Type:** 

2 story wooden structure with gal / steel roof

**Number of Floors:** 

2

**Electricity:** 

Chubu Electric Power

Water: